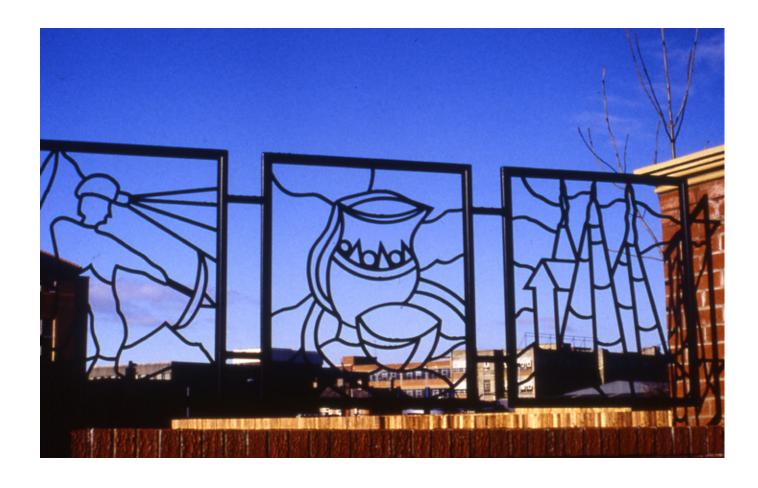

Date; 2000

Material; Mild Steel Powder coated

Client; Robinson Special Packaging Company, Chesterfield Borough Council

7. Title: Foliage Fragments Site; Sinfin, Derby

Date; 1999

Material; Mild Steel, Powder coated