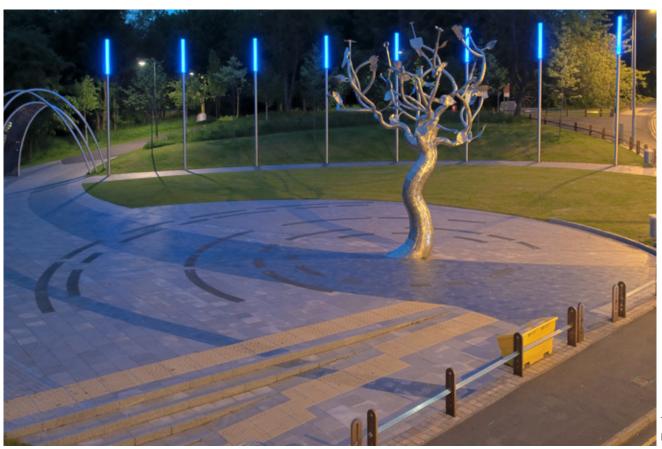

Title:Tree Stories, 2008 Forest Park, Hanley, Stoke on Trent.

## Denis O Connor, Sculpture Works - Portfolio Percent for Art Scheme, Skylarks Residential Development, Dunston, Chesterfield

[In conjunction with William Davis Homes and Chesterfield Borough Council]

Denis O'Connor - SCULPTURE WORKS 38-40 Northend Wirksworth DERBYSHIRE DE4 4FG Mobile 07919921410 07887 956332 Email sculptureworks@w3z.co.uk www.sculptureworks.org.uk



I. Title: River Lines Site: The Junction Theatre, Goole.

Initial Date 2010 -2012 (extended element of the screens 2018)

Materials: Screens Powder Coated Mild Steel, Floor piece stainless steel with bronze insets.

Client: Goole Town Council/ Buschow Henley Architects/Heritage Lottery Fund











I Title: River Lines Site: The Junction Theatre, Goole Ini