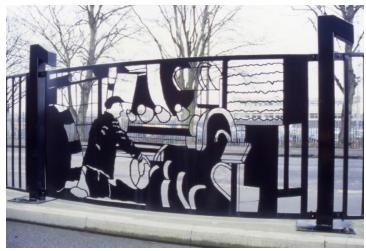

I Title: River Lines Site: The Junction Theatre, Goole Initial Date 2010 -2012 Materials: Screens Powder Coated Mild Steel Floor piece stainless steel with bronze insets

2. Title: Fossil
Site: Schunthorpe Museum, Scunthorpe
Date 2005
Materials: Stainless Steel
Client, Lincolinshire County Council