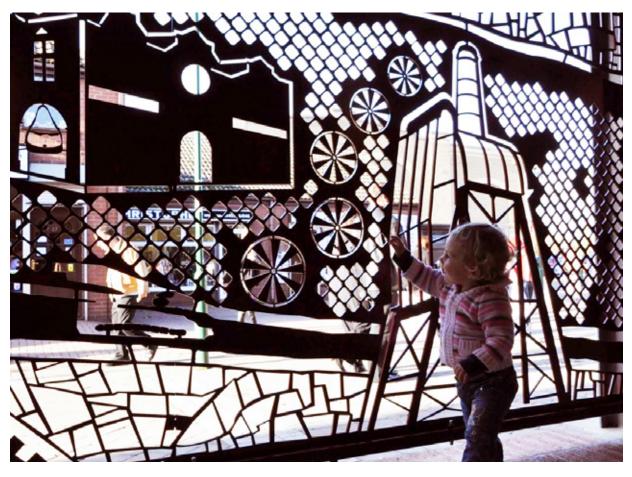

5.Title: Direction 2 Site: Prestatyn Railway Station Date: 2008

Materials: Stainless Steel

Client: National Rail Network, Prestatyn Town Council

6. Title: Factory Memoirs

Site; Robinson Special Packaging Company, Chesterfield

Date; 2000

Material; Mild Steel Powder coated

Client; Robinson Special Packaging Company, Chesterfield Borough Council

7. Title: Foliage Fragments Site; Sinfin, Derby

Date; 1999

Material; Mild Steel, Powder coated