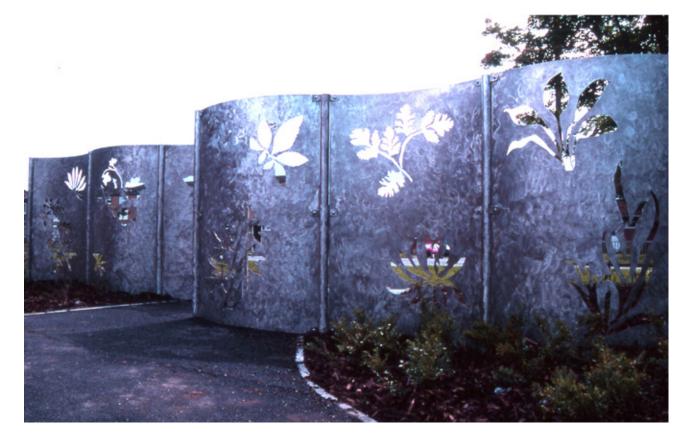

Client; Derby City Council

8.Title: Fables

Site; Royal Mail Buildings, Chesterfield

Date; 1997

Material; Mild Steel Powder coated

Client; Pervril Securities and Chesterfield Borough Council

9.Title; Foliage Fragments Site; Asda Foodstore, Sinfin, Derby Date; 2003 Material; Stainless Steel Client; Derby City Council