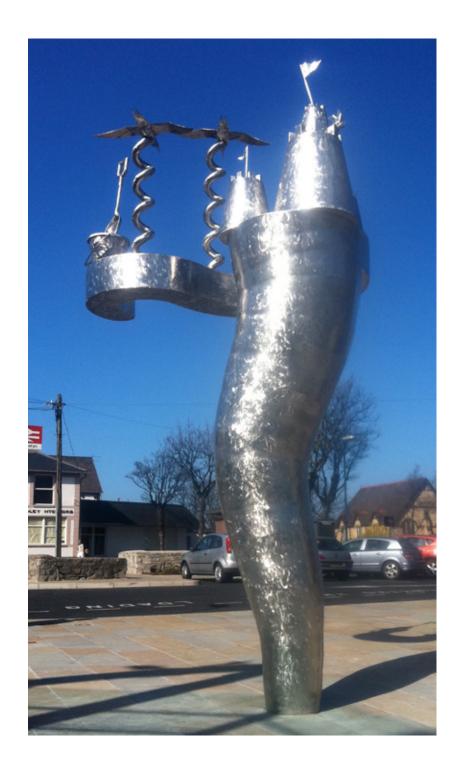

creens 2018)

Materials: Screens Powder Coated Mild Steel, Floor piece stainless steel with bronze insets.

Client: Goole Town Council/ Buschow Henley Architects/Heritage Lottery Fund











I Title: River Lines Site: The Junction Theatre, Goole Initial Date 2010 -2012 Materials: Screens Powder Coated Mild Steel Floor piece stainless steel with bronze insets



2. Title: Fossil
Site: Schunthorpe Museum, Scunthorpe
Date 2005
Materials: Stainless Steel
Client, Lincolinshire County Council



3.Title: Fern Fragments Site: Hodgkin Park, Newcastle Date: 2013

Materials: Corten Steel

Screen: Dimensions: Ht 3mts x Lt 15mts

Client: Newcastle City Council





4. Title Propellor Site; Morrissons Food store, Speke, Liverpool Date; 2008 Material; Stainless Steel Client; S M C Gower Architects





5.Title: Direction 2 Site: Prestatyn Railway Station Date: 2008

Materials: Stainless Steel

Client: National Rail Network, Prestatyn Town Council





6. Title: Factory Memoirs

Site; Robinson Special Packaging Company, Chesterfield

Date; 2000

Material; Mild Steel Powder coated

Client; Robinson Special Packaging Company, Chesterfield Borough Council



7. Title: Foliage Fragments Site; Sinfin, Derby

Date; 1999

Material; Mild Steel, Powder coated

Client; Derby City Council





8.Title: Fables

Site; Royal Mail Buildings, Chesterfield

Date; 1997

Material; Mild Steel Powder coated

Client; Pervril Securities and Chesterfield Borough Council





9.Title; Foliage Fragments Site; Asda Foodstore, Sinfin, Derby Date; 2003 Material; Stainless Steel Client; Derby City Council





10.