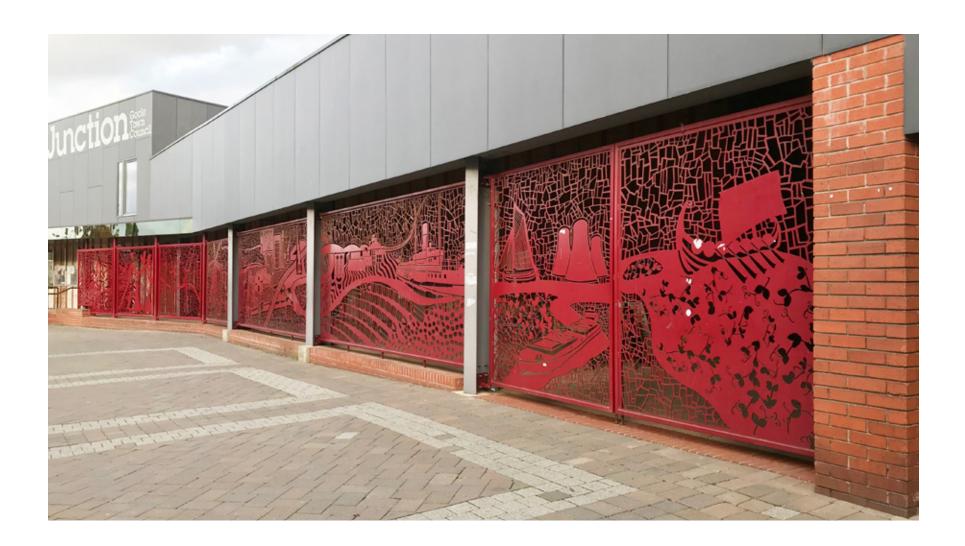

Initial Date 2010 -2012 (extended element of the screens 2018)

Materials: Screens Powder Coated Mild Steel, Floor piece stainless steel with bronze insets.

Client: Goole Town Council/ Buschow Henley Architects/Heritage Lottery Fund

I Title: River Lines Site: The Junction Theatre, Goole Initial Date 2010 -2012 Materials: Screens Powder Coated Mild Steel Floor piece stainless steel with bronze insets

2. Title: Fossil
Site: Schunthorpe Museum, Scunthorpe
Date 2005
Materials: Stainless Steel
Client, Lincolinshire County Council