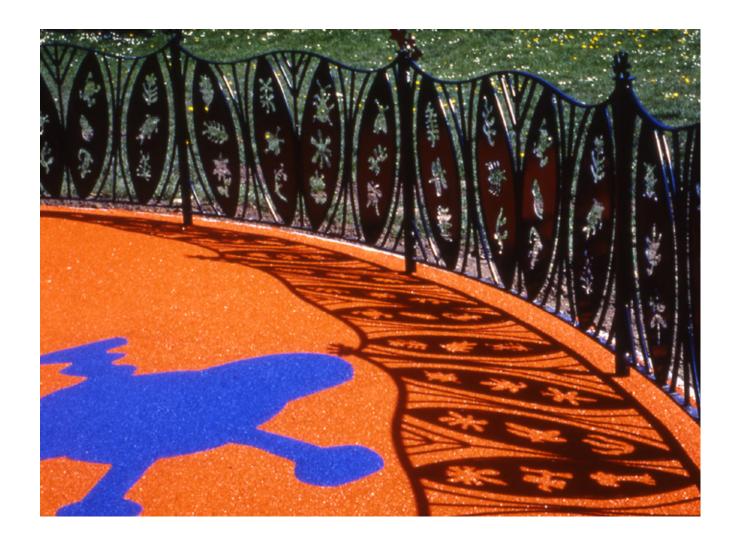

3.Title: Fern Fragments Site: Hodgkin Park, Newcastle Date: 2013

Materials: Corten Steel

Screen: Dimensions: Ht 3mts x Lt 15mts

Client: Newcastle City Council

4. Title Propellor Site; Morrissons Food store, Speke, Liverpool Date; 2008 Material; Stainless Steel Client; S M C Gower Architects