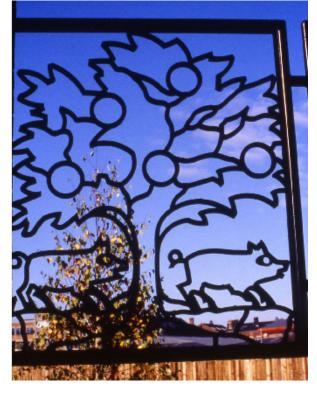

3.Title: Fern Fragments Site: Hodgkin Park, Newcastle Date: 2013

Materials: Corten Steel

Screen: Dimensions: Ht 3mts x Lt 15mts

Client: Newcastle City Council

4. Title Propellor Site; Morrissons Food store, Speke, Liverpool Date; 2008 Material; Stainless Steel Client; S M C Gower Architects