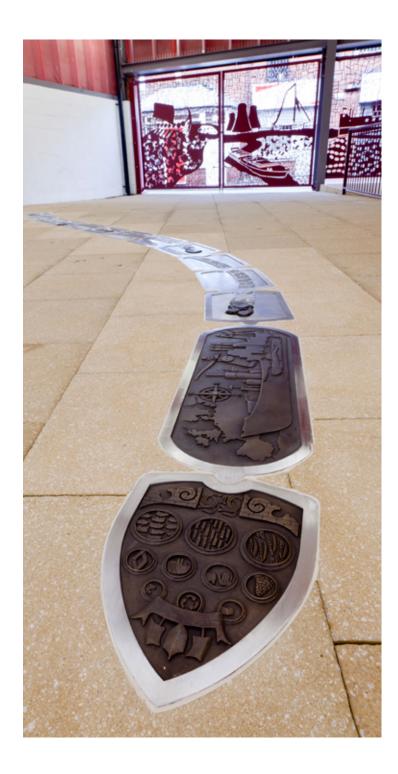

Initial Date 2010 -2012 (extended element of the screens 2018)

Materials: Screens Powder Coated Mild Steel, Floor piece stainless steel with bronze insets.

Client: Goole Town Council/ Buschow Henley Architects/Heritage Lottery Fund

I Title: River Lines Site: The Junction Theatre, Goole Initial Date 2010 -2012 Materials: Screens Powder Coated Mild Steel Floor piece stainless steel with bronze insets

2. Title: Fossil
Site: Schunthorpe Museum, Scunthorpe
Date 2005
Materials: Stainless Steel
Client, Lincolinshire County Council