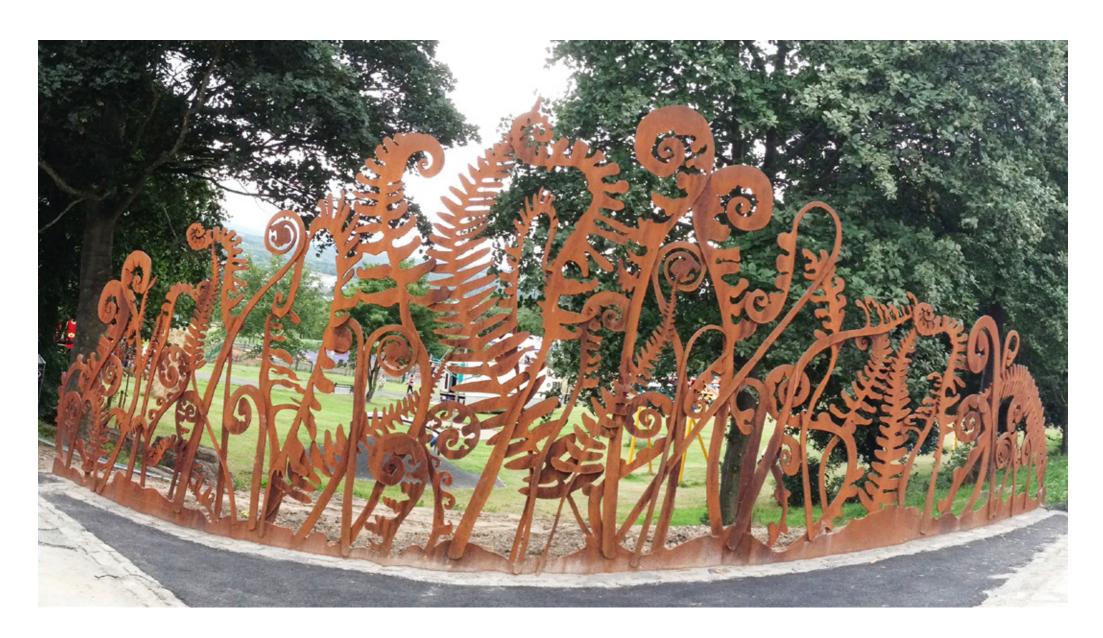

3.Title: Fern Fragments Site: Hodgkin Park, Newcastle Date: 2013

Materials: Corten Steel

Screen: Dimensions: Ht 3mts x Lt 15mts

Client: Newcastle City Council

4. Title Propellor Site; Morrissons Food store, Speke, Liverpool Date; 2008 Material; Stainless Steel Client; S M C Gower Architects