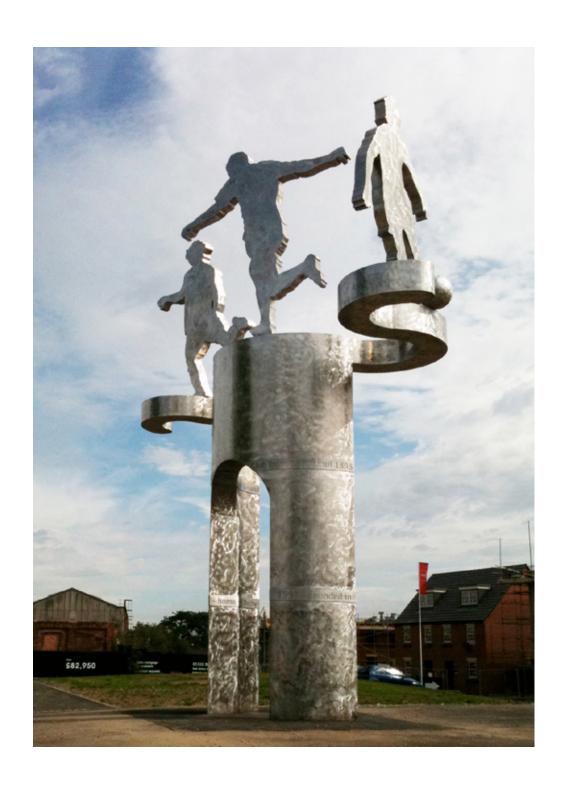

10.Title; Lost Foliage Site; Sinfin, Derby Date; 1999

Material; Stainless Steel
Client; Derby City Council

11.Title; Football Stories Site; Baseball Ground, Derby Date; 2009 Material; Stainless Steel Client; Strata Homes