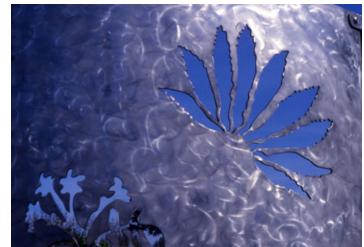

Client; Derby City Council

8.Title: Fables

Site; Royal Mail Buildings, Chesterfield

Date; 1997

Material; Mild Steel Powder coated

Client; Pervril Securities and Chesterfield Borough Council

9.Title; Foliage Fragments Site; Asda Foodstore, Sinfin, Derby Date; 2003 Material; Stainless Steel Client; Derby City Council