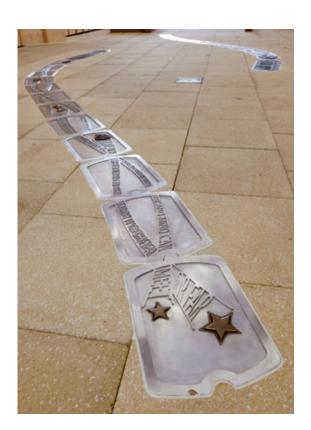

Initial Date 2010 -2012 (extended element of the screens 2018)

Materials: Screens Powder Coated Mild Steel, Floor piece stainless steel with bronze insets.

Client: Goole Town Council/ Buschow Henley Architects/Heritage Lottery Fund

I Title: River Lines Site: The Junction Theatre, Goole Initial Date 2010 -2012 Materials: Screens Powder Coated Mild Steel Floor piece stainless steel with bronze insets

2. Title: Fossil
Site: Schunthorpe Museum, Scunthorpe
Date 2005
Materials: Stainless Steel
Client, Lincolinshire County Council