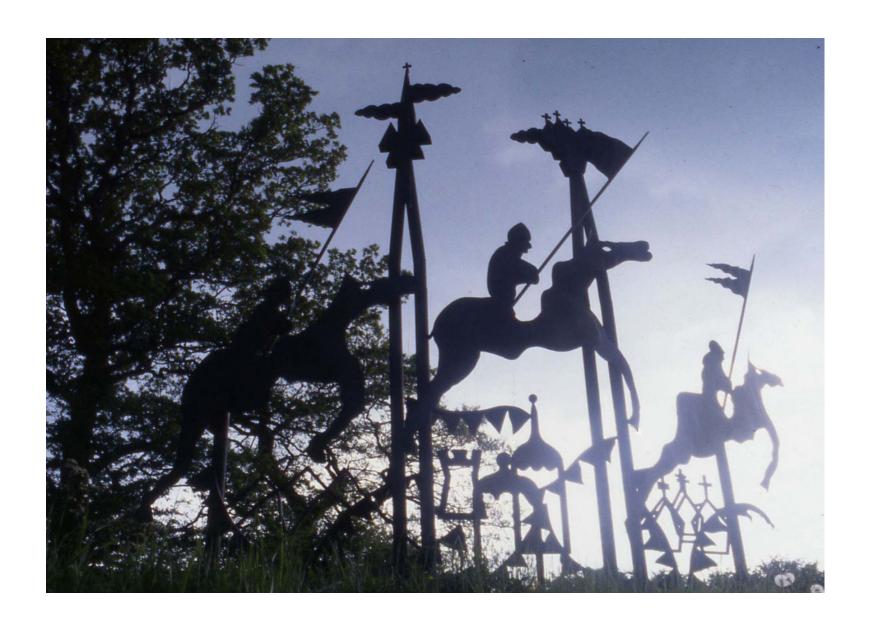

12.Title: Distant Travellers Site: Keele By-pass Contract Period: 1993 Materials: Mild Steel Painted. Client: Staffordshire County Council