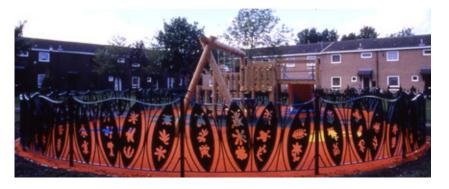

Client; Derby City Council

8.Title: Fables

Site; Royal Mail Buildings, Chesterfield

Date; 1997

Material; Mild Steel Powder coated

Client; Pervril Securities and Chesterfield Borough Council

9.Title; Foliage Fragments Site; Asda Foodstore, Sinfin, Derby Date; 2003 Material; Stainless Steel Client; Derby City Council