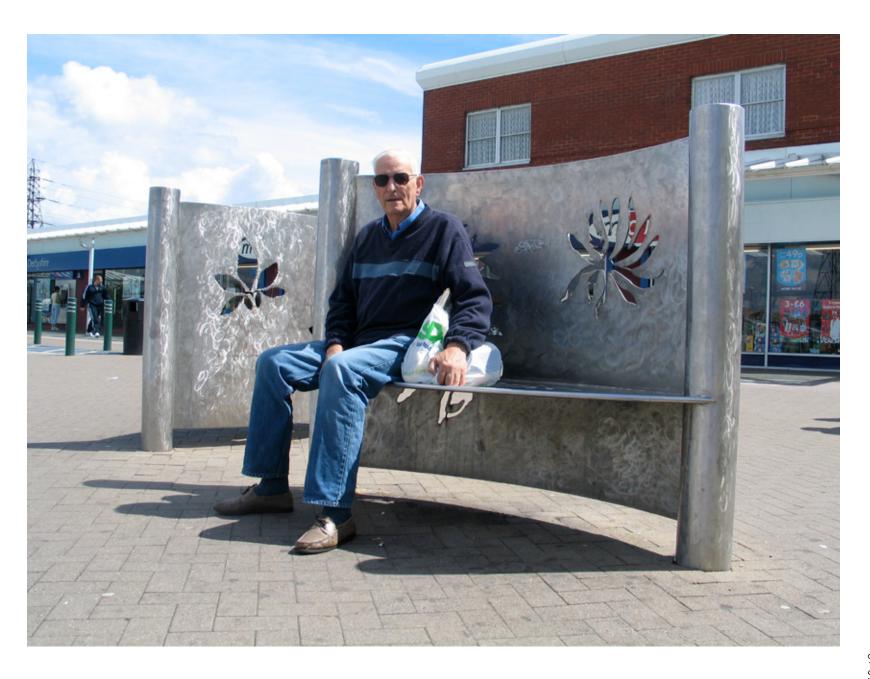

Initial Date 2010 -2012 (extended element of the screens 2018)

Materials: Screens Powder Coated Mild Steel, Floor piece stainless steel with bronze insets.

Client: Goole Town Council/ Buschow Henley Architects/Heritage Lottery Fund

I Title: River Lines Site: The Junction Theatre, Goole Initial Date 2010 -2012 Materials: Screens Powder Coated Mild Steel Floor piece stainless steel with bronze insets

2. Title: Fossil
Site: Schunthorpe Museum, Scunthorpe
Date 2005
Materials: Stainless Steel
Client, Lincolinshire County Council