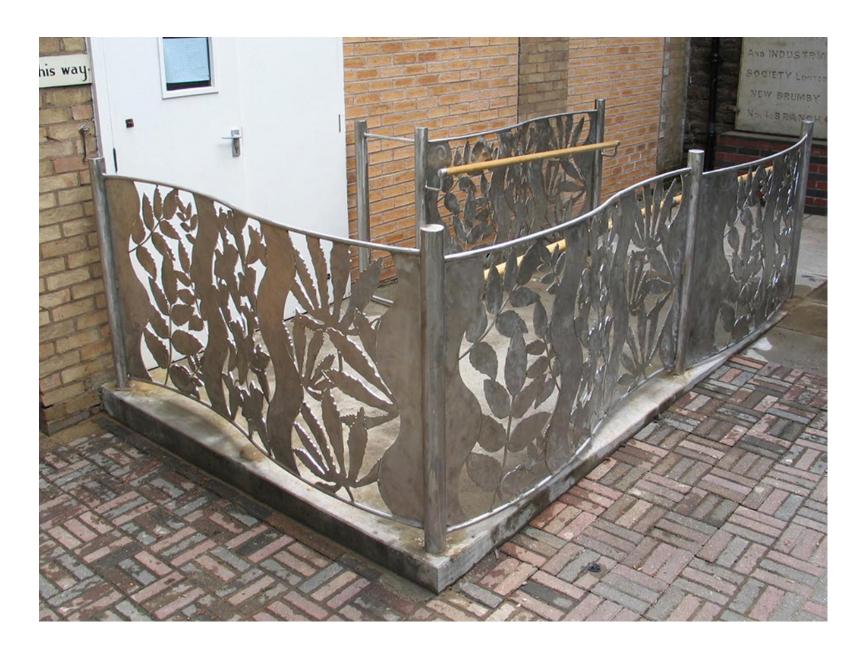

3.Title: Fern Fragments Site: Hodgkin Park, Newcastle Date: 2013

Materials: Corten Steel

Screen: Dimensions: Ht 3mts x Lt 15mts

Client: Newcastle City Council

4. Title Propellor Site; Morrissons Food store, Speke, Liverpool Date; 2008 Material; Stainless Steel Client; S M C Gower Architects