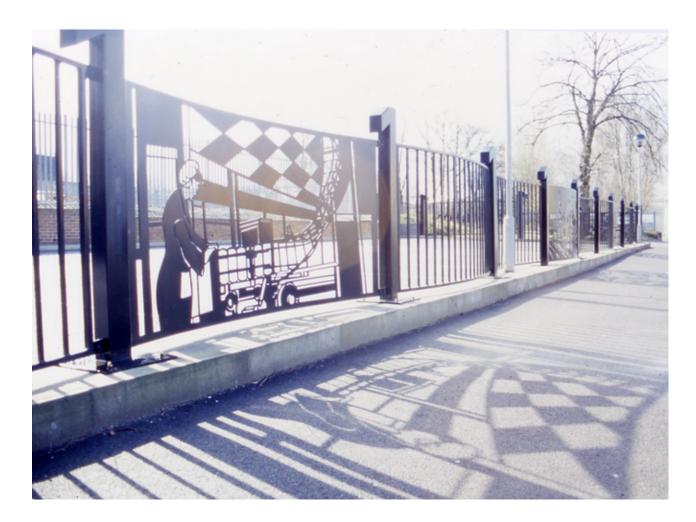

I Title: River Lines Site: The Junction Theatre, Goole Initial Date 2010 -2012 Materials: Screens Powder Coated Mild Steel Floor piece stainless steel with bronze insets

2. Title: Fossil
Site: Schunthorpe Museum, Scunthorpe
Date 2005
Materials: Stainless Steel
Client, Lincolinshire County Council