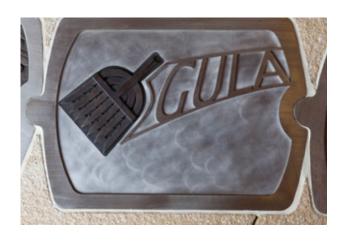

Initial Date 2010 -2012 (extended element of the screens 2018)

Materials: Screens Powder Coated Mild Steel, Floor piece stainless steel with bronze insets.

Client: Goole Town Council/ Buschow Henley Architects/Heritage Lottery Fund

I Title: River Lines Site: The Junction Theatre, Goole Initial Date 2010 -2012 Materials: Screens Powder Coated Mild Steel Floor piece stainless steel with bronze insets

2. Title: Fossil
Site: Schunthorpe Museum, Scunthorpe
Date 2005
Materials: Stainless Steel
Client, Lincolinshire County Council