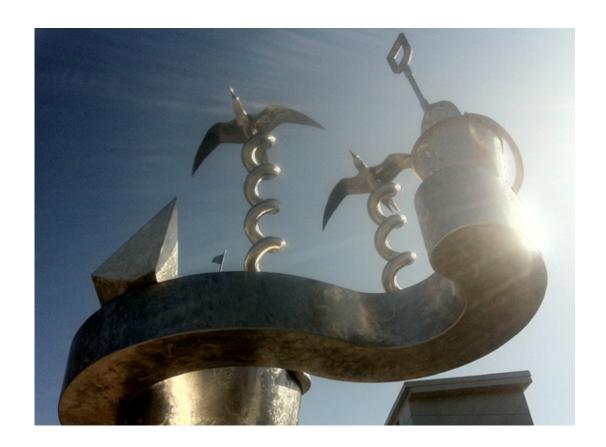

I Title: River Lines Site: The Junction Theatre, Goole Initial Date 2010 -2012 Materials: Screens Powder Coated Mild Steel Floor piece stainless steel with bronze insets

2. Title: Fossil
Site: Schunthorpe Museum, Scunthorpe
Date 2005
Materials: Stainless Steel
Client, Lincolinshire County Council